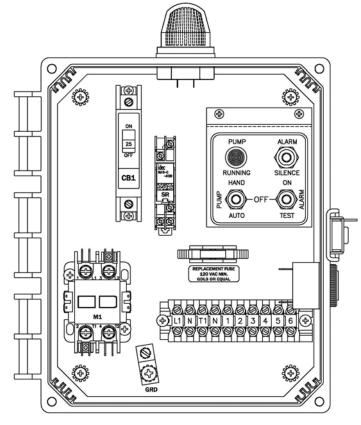

(Standard 50A001 Shown)

#### **Features & Benefits**

- Circuit Breakers for Pump Circuit
- Definite Purpose Contactor
- Easy to Access Terminal Block
- Usable with 115 VAC
- Alarm Silence & On-Off-Test Switches
- Externally Mounted Audible Alarm
- Pump Hand-Off-Auto Switch
- Pump Running Light
- External Alarm Light
- Control Circuit Fuse Protection
- Ground Lugs
- Color Coded Internal Wiring
- Rugged Weather Resistant Hinged Poly Enclosure w/Sst Latch
- Built and Labeled to UL 508A Standard w/Nema 4x Rating
- Provided with Wiring Schematic and Detailed Connection Diagram for Installer
- Mounting Feet for Enclosure