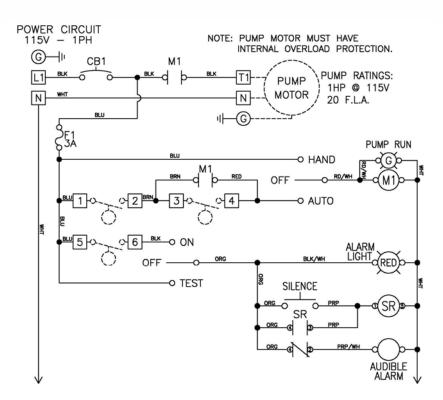

olor Coded Internal Wiring
- Rugged Weather Resistant Hinged Poly Enclosure w/Sst Latch
- Built and Labeled to UL 508A Standard w/Nema 4x Rating
- Provided with Wiring Schematic and Detailed Connection Diagram for Installer
- Mounting Feet for Enclosure



(Standard 50A001 Shown)



### Available Options(\*)

- Fiberglass Enclosure
- IEC Motor Contactor
- Flasher
- Dead Front Inner Door
- Auxiliary Alarm Contacts
- Elapsed Time Meter
- Event or Cycle Counter
- Mercury or Mechanical Float Switches for the Pumps and High Water Alarm Circuits

\*Note: Consult the factory for other available options. Also some options may require an increase in the enclosure size.

# **CONTROL PANEL**



## "50A001" Model Simplex 115V 1 Phase Control Panel

### **Panel Dimensions**



### **Panel Schematic**