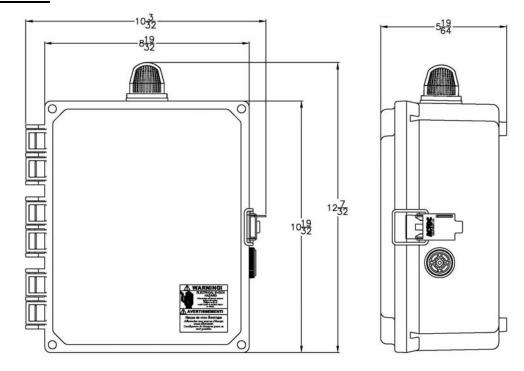

rotection
- Ground Lugs
- Color Coded Internal Wiring
- Rugged Weather Resistant Hinged Poly Enclosure w/Sst Latch
- Built and Labeled to UL 508A Standard w/Nema 4x Rating
- Provided with Wiring Schematic and Detailed Connection Diagram for Installer
- Mounting Feet for Enclosure



(Standard 50A001 Shown)



### Available Options(\*)

- Fiberglass Enclosure
- IEC Motor Contactor
- Flasher
- Dead Front Inner Door
- Auxiliary Alarm Contacts
- Elapsed Time Meter
- Event or Cycle Counter
- Mercury or Mechanical Float Switches for the Pumps and High Water Alarm Circuits

\*Note: Consult the factory for other available options. Also some options may require an increase in the enclosure size.

# **CONTROL PANEL**



## "50A001" Model Simplex 115V 1 Phase Control Panel

### **Panel Dimensions**



### **Panel Schematic**