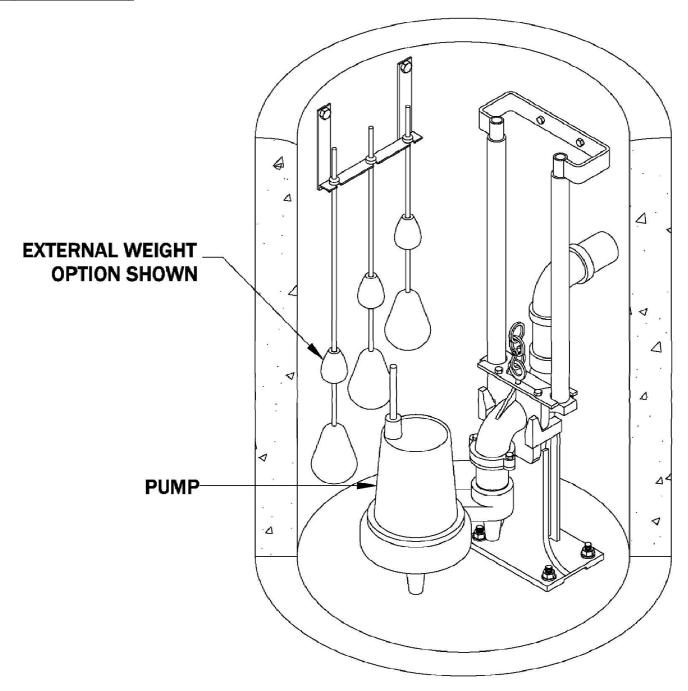

## **Float Switches**



## "20A100-E" Series Navigator Plus Float Switches

#### **Features & Benefits**

- Durable ABS Body Foam Filled Construction
- Mechanical Type Actuation (No Mercury)
- Wide Angle (90° Operating Range)
- Pump Duty Rated
- Rated 1 Hp @ 120VAC, 2 Hp @ 240VAC (15 Amps)
- Available with Piggyback 120V or 230V Plug or without Plug
- Available in Pump Up or Pump Down Configurations
- Available w/External Weight, SST Pipe Clamp or Cable Tie
- Multiple Cord Lengths Available



<sup>\*</sup>Note: Consult the factory for other available options.



# **"20A100-E"** Series Navigator Plus Float Switches

### **Typical Mounting**