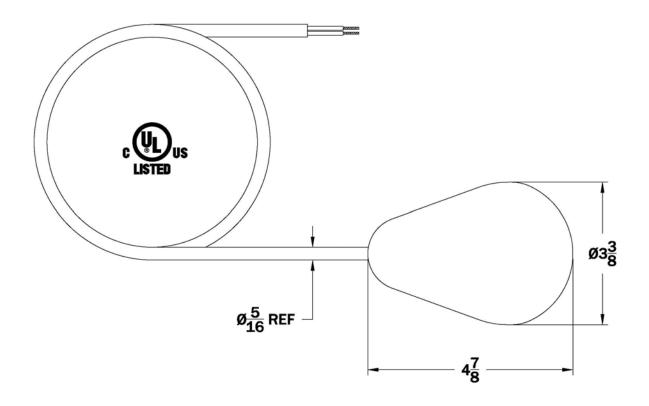

## "20A100-E" Series Navigator Plus Float Switches

#### **Features & Benefits**

- Durable ABS Body Foam Filled Construction
- Mechanical Type Actuation (No Mercury)
- Wide Angle (90° Operating Range)
- Pump Duty Rated
- Rated 1 Hp @ 120VAC, 2 Hp @ 240VAC (15 Amps)
- Available with Piggyback 120V or 230V Plug or without Plug
- Available in Pump Up or Pump Down Configurations
- Available w/External Weight, SST Pipe Clamp or Cable Tie
- Multiple Cord Lengths Available

# **"20A100-E"** Series Navigator Plus Float Switches