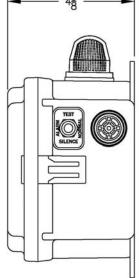

#### **Features & Benefits**

- NEMA 4x Thermoplastic Enclosure
- Large Alarm Condition Indicating Light
- Audible Horn rated 85db @ 10'
- Alarm Test-Normal-Silence switch
- Automatic Alarm Reset
- Auxiliary Dry Alarm Contact
- Easy to Access Terminal Block
- Repairable Design
- Includes 15' Mechanical Alarm Float & mounting tie strap
- Suitable for Indoor or Outdoor Use
- Available Circuit for Pump Connection (115VAC-1PH Only)
- Two Year Limited Warranty
- Standard Available in both High Water & Low Level Alarm versions
- Includes terminals for Pump and Pump Float
- Built and Labeled to UL 508A