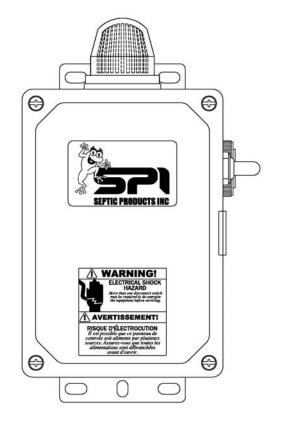

## "Observer 400" Series Indoor/Outdoor Alarm

#### **Features & Benefits**

- NEMA 4x Thermoplastic Enclosure
- Large Alarm Condition Indicating Light
- Audible Horn rated 85db @ 10'
- Alarm Test-Normal-Silence switch
- Automatic Alarm Reset
- Auxiliary Dry Alarm Contact
- Easy to Access Terminal Block
- Repairable Design
- Includes 15' Mechanical Alarm Float & mounting tie strap
- Suitable for Indoor or Outdoor Use
- Available Circuit for Pump Connection (115VAC-1PH Only)
- Two Year Limited Warranty
- Standard Available in both High Water & Low Level Alarm versions
- Includes terminals for Pump and Pump Float
- Built and Labeled to UL 508A