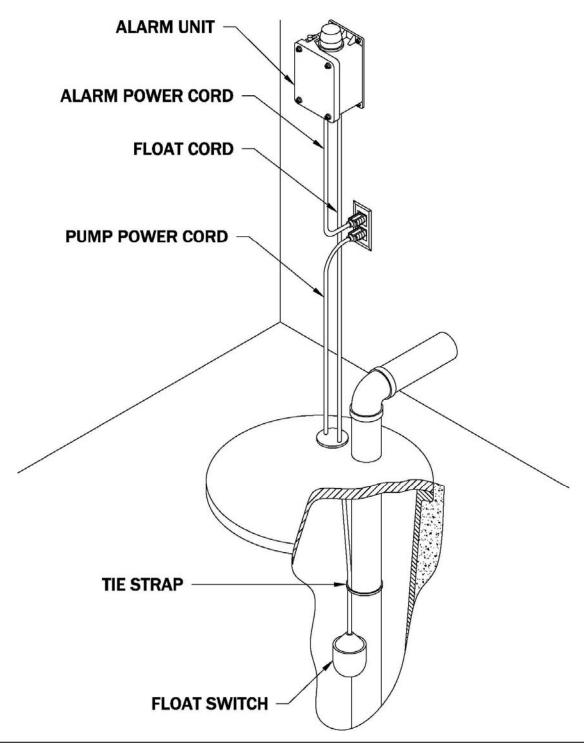

# "Observer 400" Series Indoor/Outdoor Alarm

#### **Typical High Water Alarm Installation**