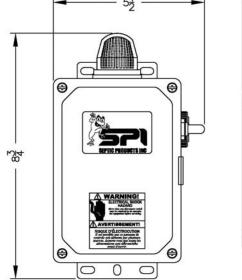

#### **Dimensions**

### (Standard Observer 400 Shown)

Not compatible with piggyback float plugs (See 10A650 for alternative option)

\*Note: Consult the factory for other available options.