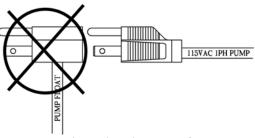

## **ALARM SYSTEMS**



## "Observer 400" Series Indoor/Outdoor Alarm

#### **Features & Benefits**

- NEMA 4x Thermoplastic Enclosure
- Large Alarm Condition Indicating Light
- Audible Horn rated 85db @ 10'
- Alarm Test-Normal-Silence switch
- Automatic Alarm Reset
- Auxiliary Dry Alarm Contact
- Easy to Access Terminal Block
- Repairable Design
- Includes 15' Mechanical Alarm Float & mounting tie strap
- Suitable for Indoor or Outdoor Use
- Available Circuit for Pump Connection (115VAC-1PH Only)
- Two Year Limited Warranty
- Standard Available in both High Water & Low Level Alarm versions
- Includes terminals for Pump and Pump Float
- Built and Labeled to UL 508A



#### **Dimensions**





### (Standard Observer 400 Shown)



Not compatible with piggyback float plugs (See 10A650 for alternative option)

\*Note: Consult the factory for other available options.





# "Observer 400" Series Indoor/Outdoor Alarm

#### **Typical High Water Alarm Installation**