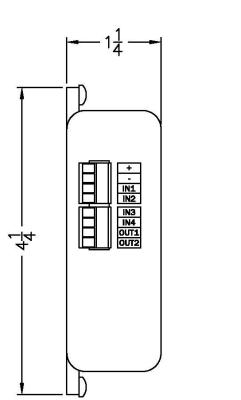

## "C16-LTE" Cellular Auto-dialer

## **Features & Benefits**

- Operating voltage: 12VDC
- Remote notification of alarm situation via email/text over cellular connection
- Support for Verizon and AT&T Networks
- Support for up to 4 digital inputs, up to 2 outputs
- Communication and signal strength indicators for on-site diagnostics
- Configure messages and output function via secure web application
- Generate reports for activated units/locations and export to excel via secure web application
- Requires third-party activation and subscriptions (SMS/text messaging fees may also apply)