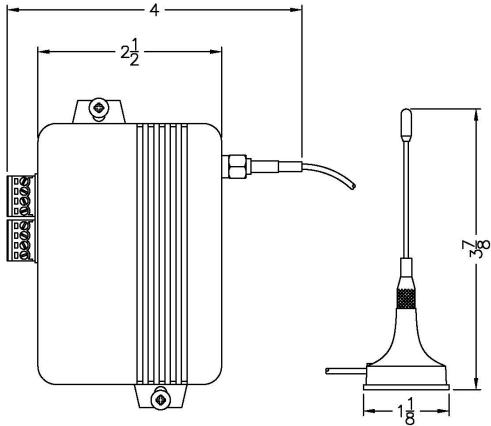

## "C16-LTE" Cellular Auto-dialer

## **Features & Benefits**

- Operating voltage: 12VDC
- Remote notification of alarm situation via email/text over cellular connection
- Support for Verizon and AT&T Networks
- Support for up to 4 digital inputs, up to 2 outputs
- Communication and signal strength indicators for on-site diagnostics
- Configure messages and output function via secure web application
- Generate reports for activated units/locations and export to excel via secure web application
- Requires third-party activation and subscriptions (SMS/text messaging fees may also apply)