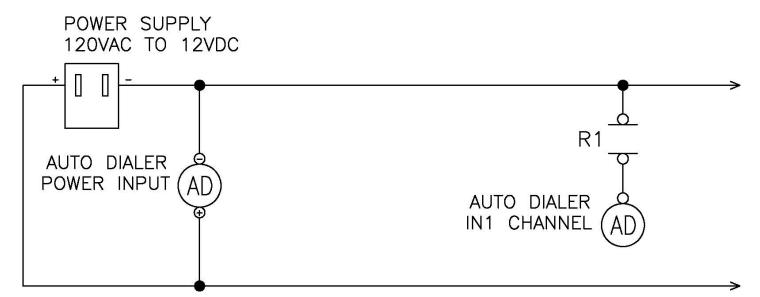

## "C16-LTE" Cellular Auto-dialer

## **Features & Benefits**

- Operating voltage: 12VDC
- Remote notification of alarm situation via email/text over cellular connection
- Support for Verizon and AT&T Networks
- Support for up to 4 digital inputs, up to 2 outputs
- Communication and signal strength indicators for on-site diagnostics
- Configure messages and output function via secure web application
- Generate reports for activated units/locations and export to excel via secure web application
- Requires third-party activation and subscriptions (SMS/text messaging fees may also apply)









## "C16-LTE" Cellular Auto-dialer

## **Schematic**