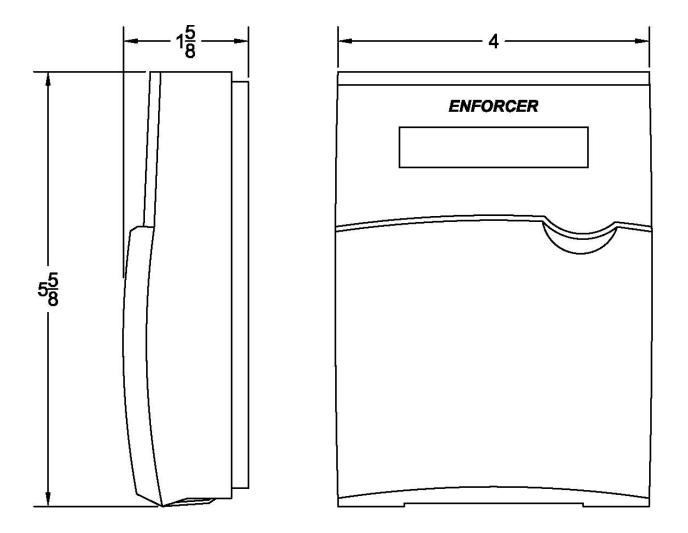

## "C16" Land-line Auto Dialer

## **Connections**

Wires enter the unit through an opening on the back along the top end. Remove the unit for access.

Note: Phone line must be hard-wired to the terminal block inside the unit.

Ph: (419)282-5933