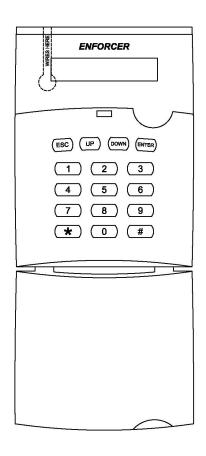

## "C16" Land-line Auto Dialer

## **Standard Features & Benefits**

- Operating voltage: 10-18VDC
- Remote notification of alarm situation via phone call
- Custom record messages made on-site via built-in microphone
- Send up to 12s pre-recorded site message + up to 6s alarm message
- No third-party service contract required
- Program up to 6 contacts
- Requires hard-wired phone line (terminal blocks inside unit)