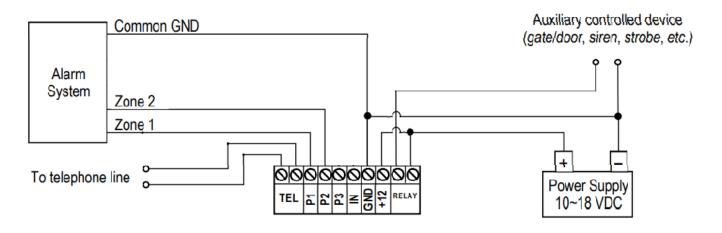

## **Connections**

Wires enter the unit through an opening on the back along the top end. Remove the unit for access.

Note: Phone line must be hard-wired to the terminal block inside the unit.

Ph: (419)282-5933

<sup>\*</sup> Note: Support for up to 2 input circuits. Consult the factory for available configurations. Standard configuration assumes high-water-alarm only.